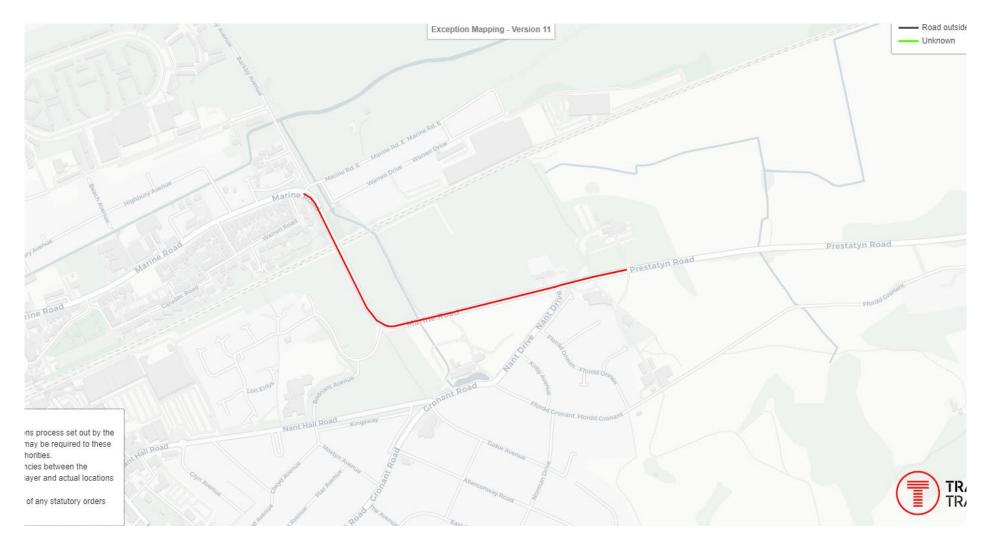

## Maps of proposed exceptions to default 20 mph speed limit

No.1 - A548 Coast Road, Prestatyn – East of Nant Hall Road to Marine Road East

No.2 - B5381 Glascoed Road, St Asaph – Cwttir Lane to west of Ffordd William Morgan