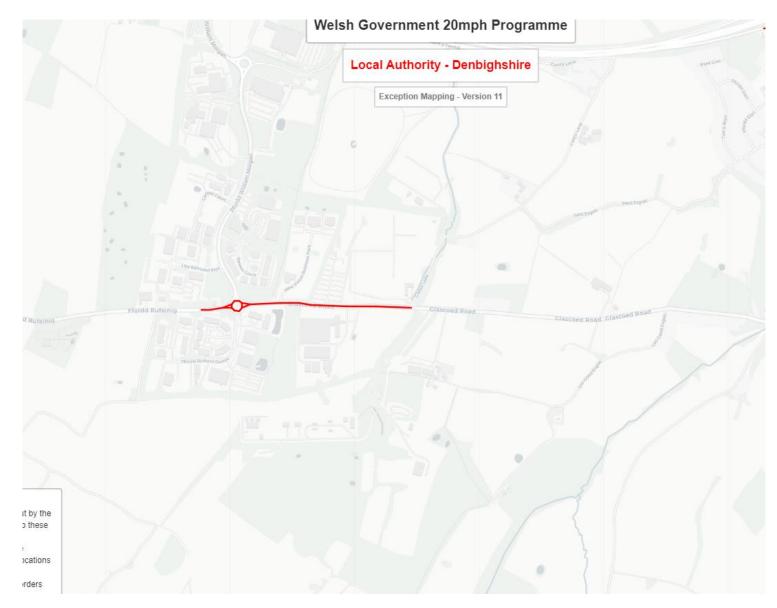

## Maps of proposed exceptions to default 20 mph speed limit

No.1 - A548 Coast Road, Prestatyn – East of Nant Hall Road to Marine Road East

No.2 - B5381 Glascoed Road, St Asaph – Cwttir Lane to west of Ffordd William Morgan