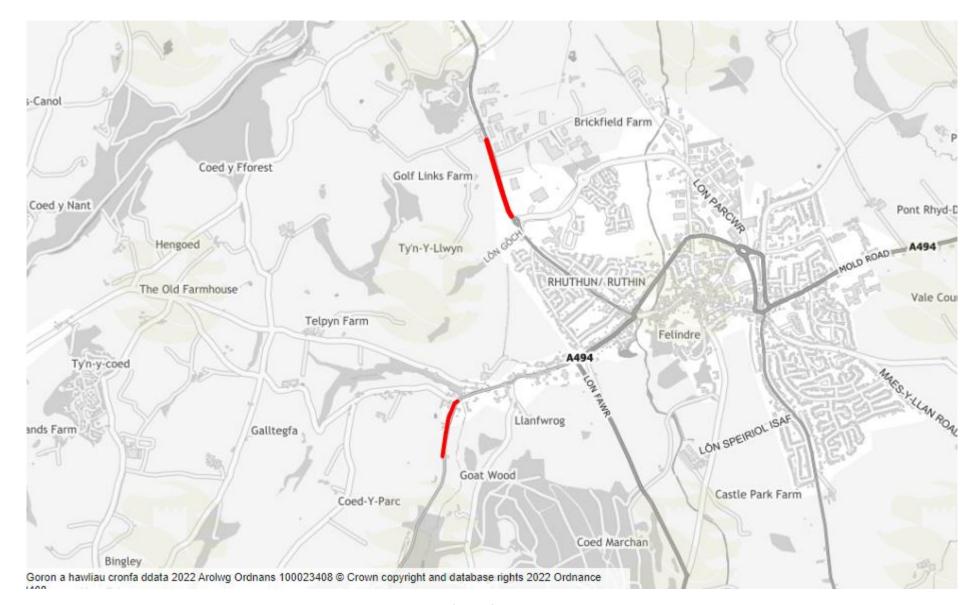

No.3 – A525 Denbigh Road, Ruthin – Glasdir Link Road to northwest of Brickfield Lane

No.4 - B5105 Llanfwrog - South towards Clawddnewydd from junction with road to Galltegfa

No.5 – B5437 Carrog – A5 to Carrog Bridge