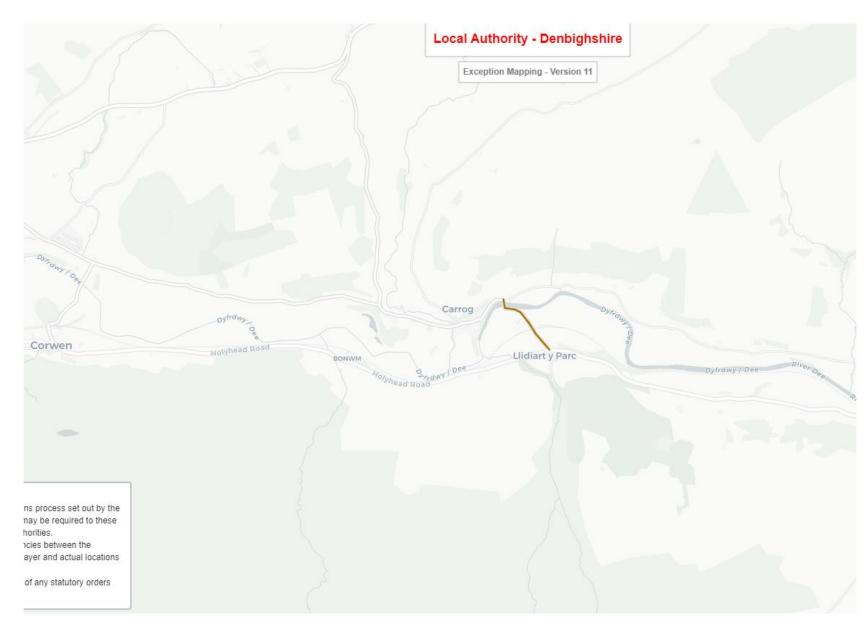

No.3 – A525 Denbigh Road, Ruthin – Glasdir Link Road to northwest of Brickfield Lane

No.4 - B5105 Llanfwrog - South towards Clawddnewydd from junction with road to Galltegfa

No.5 – B5437 Carrog – A5 to Carrog Bridge