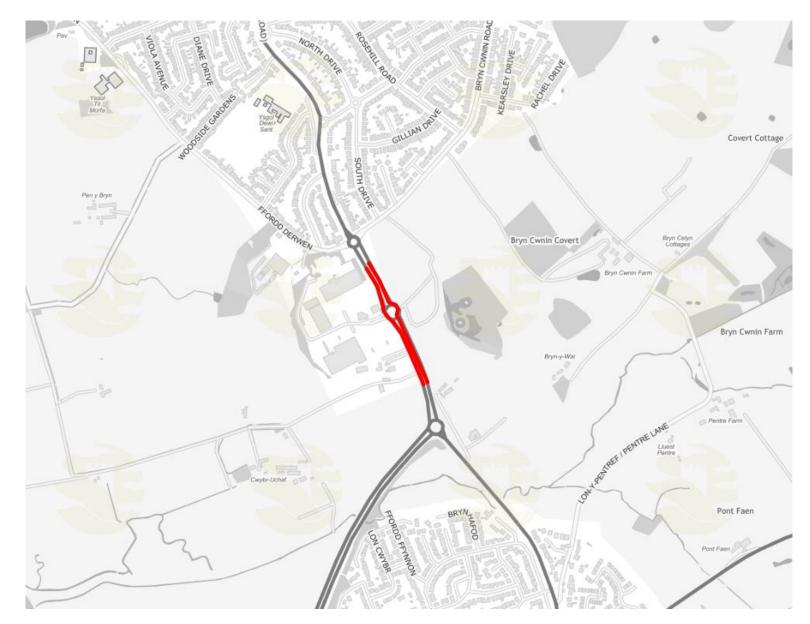

## List of proposed exceptions to default 20 mph speed limit

- 1. A548 Coast Road, Prestatyn East of Nant Hall Road to Marine Road East
- 2. B5381 Glascoed Road, St. Asaph Cwittir Lane to west of Ffordd William Morgan
- 3. A525 Denbigh Road, Ruthin Glasdir Link Road to northwest of Brickfield Lane
- 4. B5105 Llanfwrog South towards Clawddnewydd from junction with road to Galltegfa
- 5. B5437 Carrog A5 to Carrog Bridge
- 6. A525 Rhuddlan Road, Rhyl North of Bryn Cwybr Roundabout to south of Toucan Crossing o/s B & Q

No.6 – A525 Rhuddlan Road, Rhyl – North of Bryn Cwybr Roundabout to south of Toucan Crossing o/s Clwyd Retail Park